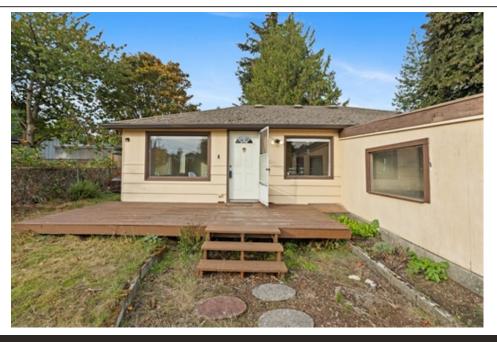

## 1115 Veneta Ave, Bremerton, WA 98337

- » Beds: 2 | Baths: 1 Full
- » MLS #: 2303345
- » Single Family | 1,408 ft<sup>2</sup> | Lot: 6,098 ft<sup>2</sup>
- » Partially finished basement
- » Sold As-Is
- » More Info: Home30.IsForSale.com

## \$250,000

Investors and first time home buyers. House needs some TLC but it is ready for your ideas. Walking distance to shopping and WA State Ferry. Fully fenced front yard. Oversized 2 car carport with enclosed storage. Sold AS-IS. Seller to make no repairs or work orders.